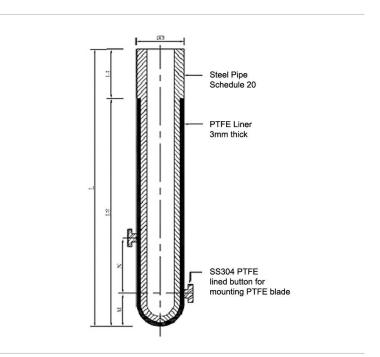

## PTFE STIRRER

Wide range of high performance PTFE shaft stirrers and guides to satisfy the demands of laboratory and small scale manufacture applications. MS PTFE lined stirrers are designed to overcome the problems faced with the bare Glass tube stirrer, while mixing or agitation of viscous fluids. They are designed to withstand high mechanical loads [Torque] imposed while mixing or agitation in process vessels. The schedule 20 steel pipe is protected from corrosion by an isostatically moulded, one end closed, high density, chemically inert PTFE liner. Buttons made of SS304 embedded PTFE bolt are provided for mounting PTFE blades.

## **PTFE STIRRER**

36

| DIMENSIONA DATA |      |     |        |       |    |     |
|-----------------|------|-----|--------|-------|----|-----|
| Size            | D    | L1  | L2 max | L max | М  | N   |
| 25mm            | 24.5 | 190 | 1010   | 1200  | 35 | 175 |
| 45mm            | 44.5 | 210 | 1790   | 2000  | 35 | 300 |