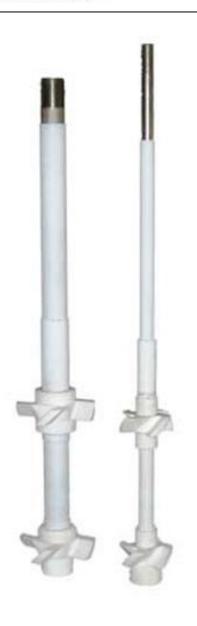

## PTFE STIRRER

Wide range of high performance PTFE shaft stirrers and guides to satisfy the demands of laboratory and small scale manufacture applications. MS PTFE lined stirrers are designed to overcome the problems faced with the bare Glass tube stirrer, while mixing or agitation of viscous fluids. They are designed to withstand high mechanical loads [Torque] imposed while mixing or agitation in process vessels. The schedule 20 steel pipe is protected from corrosion by an isostatically moulded, one end closed, high density, chemically inert PTFE liner. Buttons made of SS304 embedded PTFE bolt are provided for mounting PTFE blades.